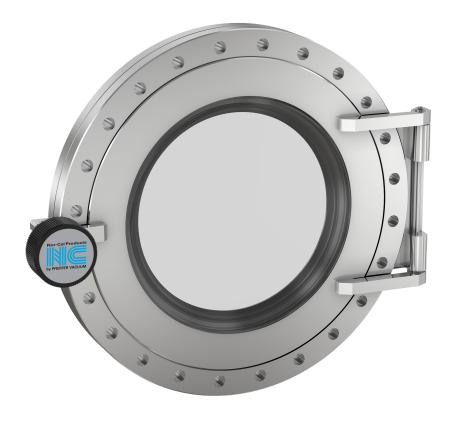

# **Loadlock door with window**10" OD CF add-a-door with fused silica viewport

Part number: ADVQ-1000

# Loadlock door with window 10" OD CF add-a-door with fused silica viewport

- Standard windows made with borosilicate glass or quartz
- Specialized materials including sapphire also available
- Viewport shutters keep the glass contamination free
- Use our Add-a-Doors to create your own system load lock
- Contact us at 800-824-4166 if you can't find exactly what you need

#### **ADVQ-1000**

| Parameters             | Specifications                      |
|------------------------|-------------------------------------|
| Loadlock Door Type     | with Window                         |
| Flange Size / Type     | DN 200 CF (10" OD)                  |
| Viewport Material      | Fused silica (Quartz)               |
| Door & Flange Material | 304 stainless                       |
| Vacuum Range           | 1 · 109 mbar to 1 bar (high vacuum) |
| Temperature Range      | -20 °C to 200 °C                    |
| Weight                 | 20 lbs                              |