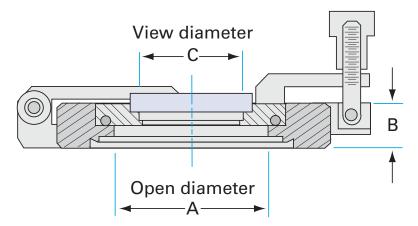

Similar Image

| Dimensions<br>(in inches) |        |
|---------------------------|--------|
| Dim A                     | 7.88"  |
| Dim B                     | 0.968" |
| Dim C                     | 5.38"  |