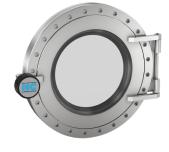

# **Loadlock door with window**10" OD CF add-a-door with fused silica viewport

Part number: ADVQ-1000

# Loadlock door with window 10" OD CF add-a-door with fused silica viewport

- Standard windows made with borosilicate glass or quartz
- Specialized materials including sapphire also available
- Viewport shutters keep the glass contamination free
- Use our Add-a-Doors to create your own system load lock
- Contact us at 800-824-4166 if you can't find exactly what you need